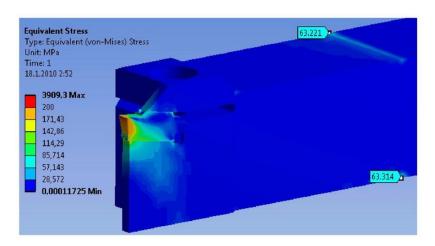

## Moderní metody konstruování řezných nástrojů pomocí systémů CAD/CAM/CAE

Obrázek 29: Ekvivalentní napětí v nástroji po úpravě stupnice

Obrázek 30: Celková deformace nástroje

témy se zavádějí kvůli jednoznačnému určení úhlů řezné části nástroje, nástrojové úhly mají vliv na velikost řezných sil, teplotu řezání, tvorbu třísky, povrch obrobku a v neposlední řadě i na hospodárnost obrábění [7].