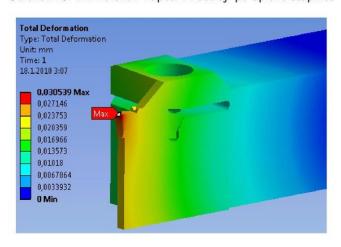

## Moderní metody konstruování řezných nástrojů pomocí systémů CAD/CAM/CAE

Obrázek 29: Ekvivalentní napětí v nástroji po úpravě stupnice

Obrázek 30: Celková deformace nástroje

témy se zavádějí kvůli jednoznačnému určení úhlů řezné části nástroje, nástrojové úhly mají vliv na velikost řezných sil, teplotu řezání, tvorbu třísky, povrch obrobku a v neposlední řadě i na hospodárnost obrábění [7].